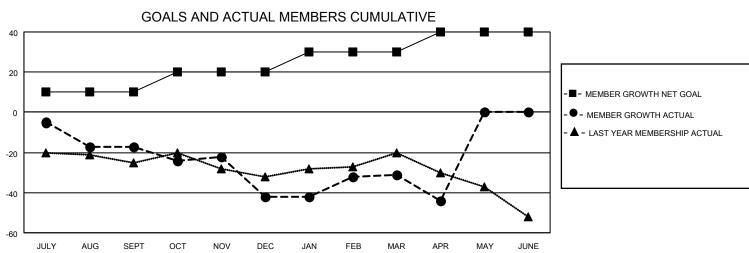

| LOCATION MISSISSIPPI  |               |           | District 30 M |                       |                        | Results as of: 4/30/2023 |                                                  |
|-----------------------|---------------|-----------|---------------|-----------------------|------------------------|--------------------------|--------------------------------------------------|
| Clubs                 |               |           |               | Members               |                        |                          |                                                  |
| RESULTS FOR 2022-2023 |               |           |               | RESULTS FOR 2022-2023 |                        |                          |                                                  |
| QUARTER               | NEW CLUB GOAL | NEW CLUBS | DROPPED CLUBS | QUARTER MEMI          | BER GROWTH NET<br>GOAL | MEMBER GROWTH<br>ACTUAL  | DROPPED<br>MEMBERS ACTUA<br>(including transfers |
| JULY/AUG/SEPT         | 0             | 0         | 0             | JULY/AUG/SEPT         | 10                     | 10                       | 26                                               |
| OCT/NOV/DEC           | 1             | 0         | 1             | OCT/NOV/DEC           | 10                     | 14                       | 38                                               |
| JAN/FEB/MAR           | 0             | 0         | 0             | JAN/FEB/MAR           | 10                     | 25                       | 13                                               |
| APR/MAY/JUNE          | 1             | 0         | 0             | APR/MAY/JUNE          | 10                     | 0                        | 13                                               |
| 1.6                   |               |           |               |                       |                        |                          |                                                  |
|                       |               |           |               |                       |                        | -■- CURRENT YEAR GO      | CTUAL NEW CLUBS                                  |
| 1.6                   |               | <b>8</b>  | <b>-</b>      |                       |                        | _                        | CTUAL NEW CLUBS                                  |
| 1.6                   | G SEPT OCT    | NOV D     | EC JAN FEB    | MAR APR               | MAY JUNE               | - ● - CURRENT YEAR AG    | CTUAL NEW CLUBS                                  |